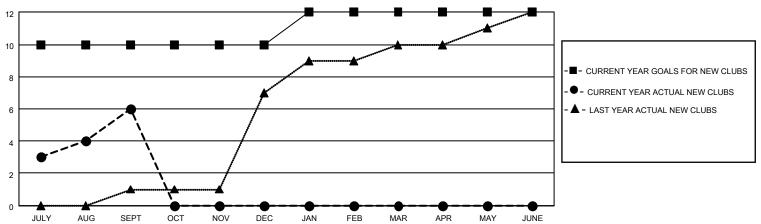

## MONTHLY MEMBERSHIP PROGRESS REPORT

# **LOCATION REP OF SRI LANKA**

### District 306 C1

| Clubs RESULTS FOR 2021-2022 |    |   |   | Members RESULTS FOR 2021-2022 |    |     |    |
|-----------------------------|----|---|---|-------------------------------|----|-----|----|
|                             |    |   |   |                               |    |     |    |
| JULY/AUG/SEPT               | 10 | 6 | 1 | JULY/AUG/SEPT                 | 50 | 361 | 93 |
| OCT/NOV/DEC                 | 0  | 0 | 0 | OCT/NOV/DEC                   | 0  | 0   | 0  |
| JAN/FEB/MAR                 | 2  | 0 | 0 | JAN/FEB/MAR                   | 50 | 0   | 0  |
| APR/MAY/JUNE                | 0  | 0 | 0 | APR/MAY/JUNE                  | 40 | 0   | 0  |

#### GOALS AND ACTUAL NEW CLUBS CUMULATIVE



#### GOALS AND ACTUAL MEMBERS CUMULATIVE



| DROPPED CLUBS: 1 |    | 50 CLUBS OF 115 ADDED 1 OR<br>MORE NEW MEMBERS | GENDER DISTRIBUTION                 |                                |  |
|------------------|----|------------------------------------------------|-------------------------------------|--------------------------------|--|
|                  |    | WORE NEW WEINBERG                              | MALE<br>FEMALE                      | 2,397 (76.90%)<br>719 (23.07%) |  |
| DROPPED MEMBERS  |    | NON BINARY PREFER NOT TO ANSWER                |                                     | 0 (0.00%)<br>1 (0.03%)         |  |
| DECEASED         | 2  |                                                | THE ENTITY TO ANOWER                | 1 (0.0070)                     |  |
| CLUB CA