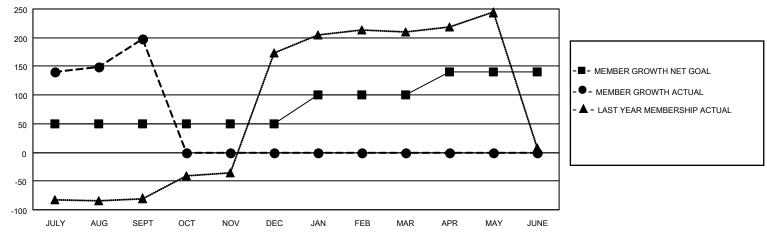

#### GOALS AND ACTUAL MEMBERS CUMULATIVE

| DROPPED CLUBS: 1 |    | 50 CLUBS OF 115 ADDED 1 OR<br>MORE NEW MEMBERS | GENDER DISTRIBUTION                 |                                |  |
|------------------|----|------------------------------------------------|-------------------------------------|--------------------------------|--|
|                  |    | WORE NEW WEINBERG                              | MALE<br>FEMALE                      | 2,397 (76.90%)<br>719 (23.07%) |  |
| DROPPED MEMBERS  |    | NON BINARY PREFER NOT TO ANSWER                |                                     | 0 (0.00%)<br>1 (0.03%)         |  |
| DECEASED         | 2  |                                                | THE ENTITY TO ANOWER                | 1 (0.0070)                     |  |
| CLUB CANCELLED   | 52 | CLICK HERE FOR CUMULATIVE                      | TOTAL FAMILY UNIT MEMBERS           | 1,084                          |  |
| OTHER            | 39 | MEMBERSHIP DATA                                |                                     |                                |  |
| TOTAL            | 93 |                                                | FAMILY MEMBERS PAYING HALF DUES 625 |                                |  |
|                  |    |                                                |                                     |                                |  |